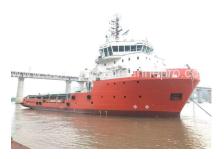

# '03' 10,800HP Ocean-Going (AHTS) Vessel

### **PRODUCT DESCRIPTION**

2003 built 10,800HP Ocean-Going Anchor Handling Tug Supply (AHTS) Vessel

Anchor Handling/Towing/Supply Vessel

Completion Date: July 2003 (Built in South Korea) Classification Society: CCS (IACS)

#### Dimensions:

Length Overall (LOA): 68.9 m Beam: 15.5 m Depth: 7 m Maximum Draft: 5 m Maximum Deadweight: 2,110 tons Bollard Pull: 141.4 tons