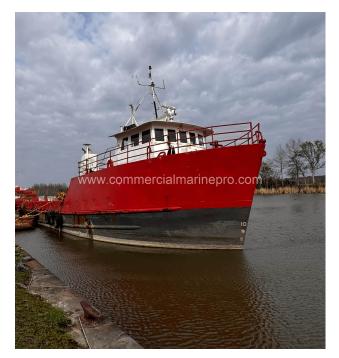

# 110 ft Utility / Supply Vessel - Built 1980

## DIMENSIONS

LENGTH OVERALL 110 ft.

BEAM 26 ft.

DEPTH 11 ft.

TONNAGE 89 Gross, 60 Net

MAIN ENGINES (2) Detroit Diesel 12v71

GENERATORS (2) Detroit Diesel 3-71 480 VAC at 30 kW

FIRE FIGHTING Hail Fire Pump 50 BFB3 at 1,250 GPM

## PERFORMANCE

SPEED (MAXIMUM) 11 knots