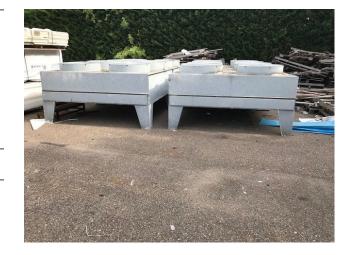

## 1250 KVA MTU 12V396 diesel generator sets (2 units available)

## **PRODUCT DESCRIPTION**

SDMO. Year 1996. Leroy Somer generator model A50L8 1325KVA/ 400V/50Hz/1500RPM. 24 resp. 31 stand-by test hours since new. Open skid. Electric- and air start. Barber Colman governors. Very complete sets incl. horizontal radiators, panels, compressors, air cylinders, coolers, manuals etc. Convertible to 1800RPM/60Hz by governor resetting. Units are arranged for parallel operation

s/n's 5583097/8.

Categories: Auxiliary Engines
Engine Manufacturer/Brand MTU
Engine Model 12V396
kW Rating 1255
Condition RTO