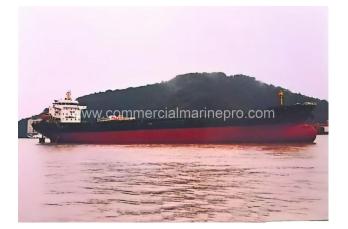

## 13,900 DWT Bulk Carrier Vessel

## **PRODUCT DESCRIPTION**

2019 built

13,900 DWT Bulk Carrier Vessel Classification society: China Classification Society (CCS) Navigation area: Coastal area A1+A2 Built in: Anhui, China

Dimensions (L×B×D): 126.8 m × 21 m × 9.8 m Light draft: 3.348 m Fully loaded draft: 7.500 m Deadweight capacity: 13,900 t

Gross Tonnage/Net Tonnage: 8,220 GT / 4,600 NT Cargo holds: 3 Hatch covers:Steel weathertight (SOLAS compliant) Main engines: Guangzhou Diesel Engine 6320ZCd-4, 1,324 kW × 2 sets

Remarks: Boiler system Shore power connection system (compatible with port cold ironing facilities)