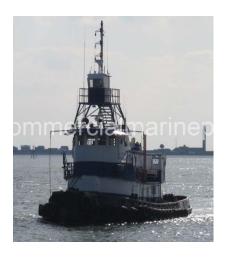

# 1400hp Model Bow Tug -Built 1976

## **DESCRIPTION**

Flag – USA Year Built – 1976 Tonnage – 125 Gross / 85 Net

#### **DIMENSIONS**

Length – 75'
Beam – 25'
Depth – 9.5'
Maximum Draft – 8.5'
Deck Space – 20' x 24'
Speed – 10 Knots