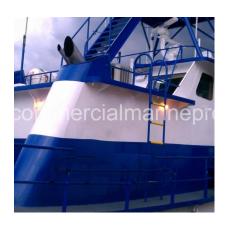

# 1400hp Model Bow Tug -Built 1976

## **DESCRIPTION**

Flag – USA Year Built – 1976 Tonnage – 125 Gross / 85 Net

#### **DIMENSIONS**

Length – 75'
Beam – 25'
Depth – 9.5'
Maximum Draft – 8.5'
Deck Space – 20' x 24'
Speed – 10 Knots