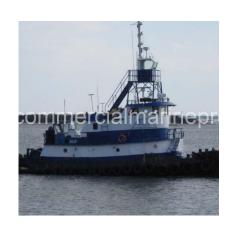

# 1400hp Model Bow Tug -Built 1976

## **DESCRIPTION**

Flag – USA Year Built – 1976 Tonnage – 125 Gross / 85 Net

#### **DIMENSIONS**

Length – 75'
Beam – 25'
Depth – 9.5'
Maximum Draft – 8.5'
Deck Space – 20' x 24'
Speed – 10 Knots