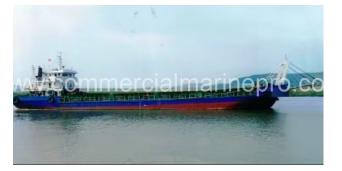

## '14' 1,400T LCTI Transport Vessel

## **PRODUCT DESCRIPTION**

2014 built 1,400T Landing Craft Tank LCTI Transport Vessel

**Built in**: Jiangsu, China **Classification Society**: ZC (China Classification Society)

## Dimensions:

Length Overall (LOA): 78m Beam (Breadth): 17m Depth: 3.8m Light Draft: 0.9m Fully Loaded Draft: 2.3m

Cargo Capacity (Reference): 1,400T Navigation Area: Coastal (A1+A2) Hull Structure: Single bottom, single hull Number of Cargo Holds: 0 (Deck cargo only) Main Engine Model: ZICHAI Z6170 \* 2 Main Engine Power: 300KW \* 2

## Tonnage:

Gross Tonnage (GT): 1,370 Net Tonnage (NT): 760

Categories: Supply Boats, Tanker Vessels