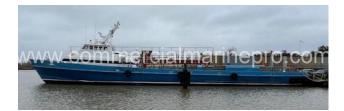

## 160' Aluminum Crew Boat 1994

## **PRODUCT DESCRIPTION**

YEAR BUILT 1994 BUILDER GULF CRAFT LLC

 LENGTH OVERALL
 160.0 ft. / 48.77 m

 BEAM (HULL)
 28.0 ft. / 8.53 m

 DEPTH
 10.75 ft. / 3.28 m

 DRAFT (LIGHT)
 7.0 ft. / 2.13 m

 DRAFT (LOADED)
 9.5 ft / 2.90 m