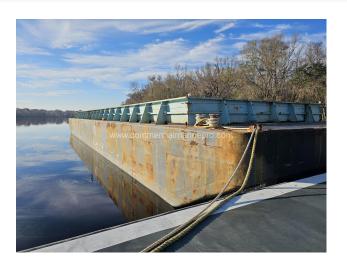

# 165' x 43.6' x 12' Barge

### PRODUCT DESCRIPTION

165' x 43' x 12' Former ABS Deck barge with heavy deck and 4' bin wall. Built in 2008 and ready to work.

### Bin Wall:

Material of wall: 1/2"

Height: 48" Length: 138' Width: 36'

Categories: Barges
Condition Used