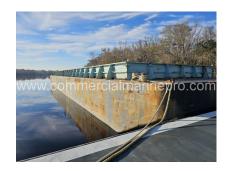

# 165' x 43.6' x 12' Barge

### PRODUCT DESCRIPTION

165' x 43' x 12' Former ABS Deck barge with heavy deck and 4' bin wall. Built in 2008 and ready to work.

### Bin Wall:

Material of wall: 1/2"

Height: 48" Length: 138' Width: 36'

Categories: Barges
Condition Used