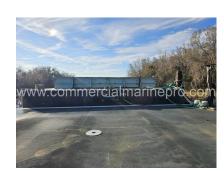

# 165' x 43.6' x 12' Barge

### PRODUCT DESCRIPTION

165' x 43' x 12' Former ABS Deck barge with heavy deck and 4' bin wall. Built in 2008 and ready to work.

### Bin Wall:

Material of wall: 1/2"

Height: 48" Length: 138' Width: 36'

Categories: Barges
Condition Used