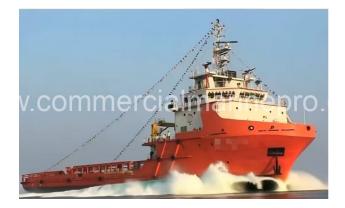

## '18' 12,240 BHP AHTS Vessel

## **PRODUCT DESCRIPTION**

2018 built 12,240 BHP Anchor Handling Tug Supply Classification Society: CCS (China Classification Society) Navigation Area: Unlimited (A1 + A2 + A3) **Principal Dimensions:** 

Length Overall (LOA): 68.00 m

Beam (Moulded): 18.00 m

Depth (Moulded): 7.50 m Full Load Draft: 6.20 m

Deadweight (DWT): 3,200 tonnes

Hull Material: Steel

## Performance & Propulsion:

Speed: 17 knots Bollard Pull: 158 tonnes Main Engines: 4,500 kW × 2 (Total 12,240 BHP) Bow Thrusters: 660 kW × 2 (1,320 kW total) Stern Thruster: 660 kW × 1 Equipped with DP2 **Categories:** Supply Boats, Tugboats