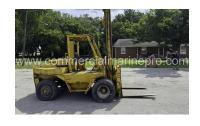

## PRODUCT DESCRIPTION

CLEAN ALL ORIGINAL! 1989 Wiggins Model W156Y
15,000lb. Forklift, (max height 17' 5") With 2 Stage Mask,
Side Shift Fork Positioners, (showing 588hrs.), 105HP
Cummins BT4 Diesel, 2 Speed Auto Transmission, 4'
Forks, All Original Government Machine, Several New
Hoses, Good Rubber, 4 Post OROPS, Rear Pintle Hitch,
Front And Rear Lights, Amble Flashing Light On Top With
Backup Alarm And Backup Light, New Battery, (NOTE:
The Fuel Tank Needs Cleaning Out Because It's Been
Sitting So We Are Running It Off Of A Outboard Boat
Tank And It Works Perfect), I Have Owned This Forklift 2
Years And Have Been Using It And No Longer Need It,
Runs And Operates Great Just Been Sitting For The Past
4 Months.

**Crane Maufacturer/Brand** Wiggins

Crane Model W150Y Crane Max Lift 15000 Hours on Crane 588 Year of Crane 1989

real of charle 1969

**Crane Condition** Running Take Out / Used