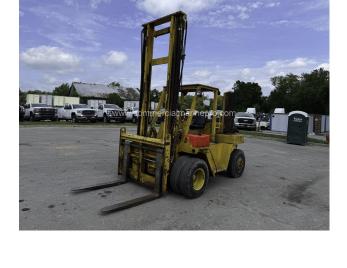

## PRODUCT DESCRIPTION

CLEAN ALL ORIGINAL! 1989 Wiggins Model W156Y
15,000lb. Forklift, (max height 17' 5") With 2 Stage Mask,
Side Shift Fork Positioners, (showing 588hrs.), 105HP
Cummins BT4 Diesel, 2 Speed Auto Transmission, 4'
Forks, All Original Government Machine, Several New
Hoses, Good Rubber, 4 Post OROPS, Rear Pintle Hitch,
Front And Rear Lights, Amble Flashing Light On Top With
Backup Alarm And Backup Light, New Battery, (NOTE:
The Fuel Tank Needs Cleaning Out Because It's Been
Sitting So We Are Running It Off Of A Outboard Boat
Tank And It Works Perfect), I Have Owned This Forklift 2
Years And Have Been Using It And No Longer Need It,
Runs And Operates Great Just Been Sitting For The Past
4 Months.

**Crane Maufacturer/Brand** Wiggins

Crane Model W150Y Crane Max Lift 15000 Hours on Crane 588 Year of Crane 1989

real of charle 1969

**Crane Condition** Running Take Out / Used