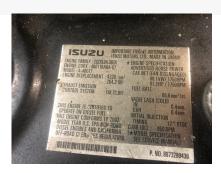

They have been covered for a year.

Categories: Marine Generators
Generator Manufacturer/Brand Isuzu
Generator Model ML60INKD
kW Rating 60
Voltage 3 phase - 120/208 volt

**Condition RTO** 