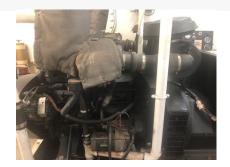

Solid running take outs. No reported issues. Engines were separated from the gens when pulling them. One rear seal reported to have a tiny leak, and the other seal reported to be "bone dry." One Gen has a new water pump and both have new fuel solenoids. Has spare parts as well. Approximately 18,800 hours.