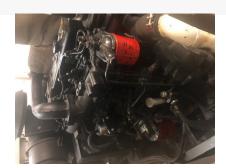

Solid running take outs. No reported issues. Engines were separated from the gens when pulling them. One rear seal reported to have a tiny leak, and the other seal reported to be "bone dry." One Gen has a new water pump and both have new fuel solenoids. Has spare parts as well. Approximately 18,800 hours.