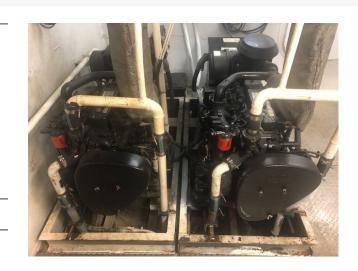

## Pair 60KW ISUZU marine diesel generators. Running takeouts, excellent condition.

Solid running take outs. No reported issues. Engines were separated from the gens when pulling them. One rear seal reported to have a tiny leak, and the other seal reported to be "bone dry." One Gen has a new water pump and both have new fuel solenoids. Has spare parts as well. Approximately 18,800 hours.