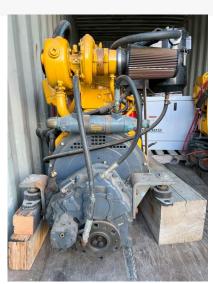

## **PRODUCT DESCRIPTION**

John Deere Model 6081AFM75

turbo diesel marine motor with shaft and 2 props.

Also has a twin disc power transmission model number MG-5065SC

stored in dry container on the dock. they were basically new.

The owner has no new boat to put them

It is a forward neutral reverse transmission. 5 hours they were pulled out

**Categories:** Marine Engines, Marine Gears

Cooling Method Keel Cooled

Engine Manufacturer/Brand John Deere

Engine Model 6081AFM75 A,B,C,D

**RPM** 2400

**Hours on Equipment** 2

Gear Model MG 5065SC

**Gears Output** Straight

**Gear Condition** Surplus New

**Ratio** 2.04:1

**Condition** Used