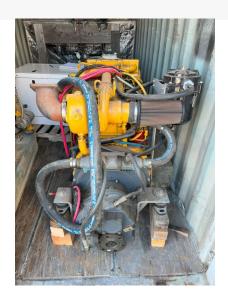

## **PRODUCT DESCRIPTION**

John Deere Model 6081AFM75

turbo diesel marine motor with shaft and 2 props.

Also has a twin disc power transmission model number MG-5065SC

stored in dry container on the dock. they were basically new.

The owner has no new boat to put them

It is a forward neutral reverse transmission. 5 hours they were pulled out

**Categories:** Marine Engines, Marine Gears

Cooling Method Keel Cooled

Engine Manufacturer/Brand John Deere

Engine Model 6081AFM75 A,B,C,D

**RPM** 2400

**Hours on Equipment** 2

Gear Model MG 5065SC

**Gears Output** Straight

**Gear Condition** Surplus New

**Ratio** 2.04:1

**Condition** Used