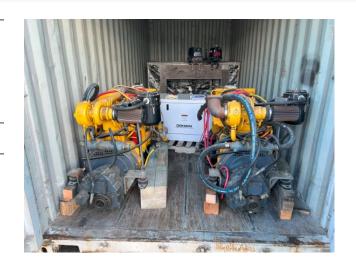

## **PRODUCT DESCRIPTION**

John Deere Model 6081AFM75

turbo diesel marine motor with shaft and 2 props.

Also has a twin disc power transmission model number MG-5065SC

stored in dry container on the dock. they were basically new.

The owner has no new boat to put them

It is a forward neutral reverse transmission. 5 hours they were pulled out

**Categories:** Marine Engines, Marine Gears

Cooling Method Keel Cooled

Engine Manufacturer/Brand John Deere

Engine Model 6081AFM75 A,B,C,D

**RPM** 2400

**Hours on Equipment** 2

Gear Model MG 5065SC

**Gears Output** Straight

**Gear Condition** Surplus New

**Ratio** 2.04:1

**Condition** Used