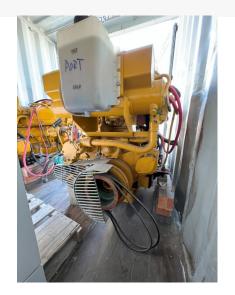

## **PRODUCT DESCRIPTION**

John Deere Model 6081AFM75

turbo diesel marine motor with shaft and 2 props.

Also has a twin disc power transmission model number MG-5065SC

stored in dry container on the dock. they were basically new.

The owner has no new boat to put them

It is a forward neutral reverse transmission. 5 hours they were pulled out

**Categories:** Marine Engines, Marine Gears

Cooling Method Keel Cooled

Engine Manufacturer/Brand John Deere

Engine Model 6081AFM75 A,B,C,D

**RPM** 2400

**Hours on Equipment** 2

Gear Model MG 5065SC

**Gears Output** Straight

**Gear Condition** Surplus New

**Ratio** 2.04:1

**Condition** Used