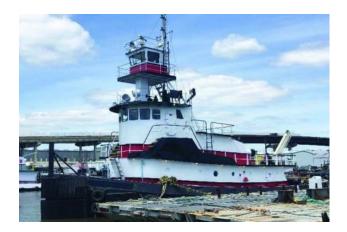

## 2000hp Model Bow Tug -Built 1982 - ID 1024

## **PRODUCT DESCRIPTION**

Overall Length: 77'

Maximum Beam: 26'

Hull Depth: 9'

Draft: 8'

Eye Level: 44'

Highest Fixed Point: 56'

Speed:12 knots