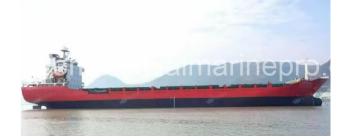

## '06' 11,000 DWT Multipurpose Vessel

## **PRODUCT DESCRIPTION**

2006-built 11,000 DWT Multipurpose Vessel

Classification Society: CCS (China Classification Society) Navigation Area: Offshore A1+A2 Construction Site: Zhejiang, China

## **Dimensions:**

Length Overall (LOA): 140m / \*\*Beam\*\*: 19.9m / \*\*Depth\*\*: 10m Light Draft: 5.043m Full Load Draft: 7.5m Gross Tonnage/Net Tonnage: 7,955/4,455 Cargo Holds: 3

Main Engine Model: Shaanxi Diesel (Shaanxi Diesel Engine Works) 8PC2-5L **Main Engine Power:** 3,824 kW