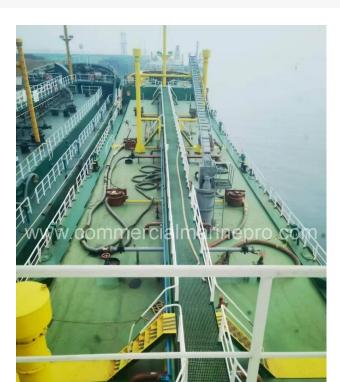

# '06' 3,000-Ton Oil Tanker

#### PRODUCT DESCRIPTION

2006 built 3,000-ton Oil Tanker

Flash Point: ≤60°C

Classification Society: ZC

Navigation Area: Coastal Waters (A1+A2)

Built in: Zhejiang, China

### **Dimensions:**

Overall Length: 87.96m Beam (Width): 13.5m

Depth: 6m Draft:

Light Draft: 3.410m Loaded Draft: 5.185m

Reference Cargo Capacity: 3,000 tons

### Tonnage:

Gross Tonnage: 1,985 Net Tonnage: 1,111 Cargo Holds: 10