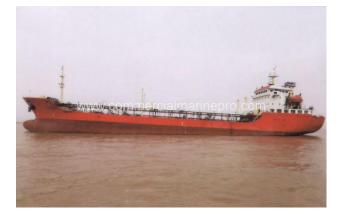

# '11' 5,600 DWT Oil Tanker

#### **PRODUCT DESCRIPTION**

2011 built 5,600 DWT Oil Tanker

Built in 2011 Flash Point: ≤60°C Classification Society: CCS (China Classification Society) Navigation Area: Coastal (A1+A2) Built in: Zhejiang, China

#### **Dimensions:**

Length Overall (LOA): 110.3 m Beam: 16.8 m Depth: 8.2 m Draft: Light Draft: 4.038 m Loaded Draft: 6.000 m

#### Tonnage:

Gross Tonnage (GT): 4,322 Net Tonnage (NT): 2,420 Cargo Capacity: Number of Cargo Holds: 12

## Main Engine:

Brand/Model: Ningbo Zhongce 8300 Power: 2,000 kW ×1 set Remarks: Equipped with fuel oil heating boiler.