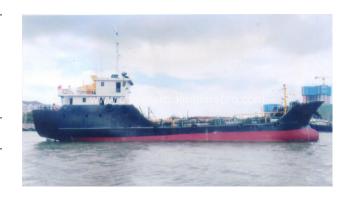

## '12' 450-ton Oil Spill Recovery Vessel

## **PRODUCT DESCRIPTION**

2012-built 450-ton Oil Spill Recovery Vessel

Flash point: >60°C

Classification society: CCS (China Classification Society)

Navigation area: Coastal A1 Built in: Jiangsu Province, China

## **Dimensions:**

Overall length: 42m Beam (width): 7.4m Molded depth: 3.8m Light draft: 0.960m Loaded draft: 2.870m

**Gross Tonnage/Net Tonnage: 326/181** 

Number of cargo holds: 10

Main engine: Weichai 6170-202 kW (1 unit)

Remarks: Double bottom and double hull design / Equipped with boiler and crane / Capable of transporting and recovering fuel oil, polluted oil, and spilled oil with flash point >60°C

**Categories:** Tanker Vessels