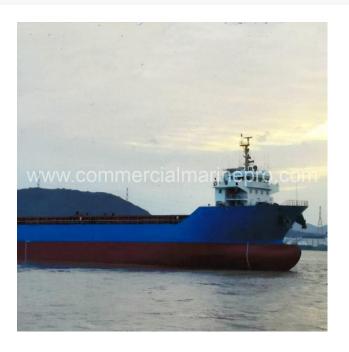

## '16' 9200-Ton Open-Deck Container Ship

## **PRODUCT DESCRIPTION**

2016-built 9200-ton Forward-Wheelhouse Open-Deck Container Ship

Classification society: ZC

Navigation area: Coastal A1+A2 Built in: Jiangsu Province, China

## **Dimensions:**

Overall length: 118.80m Beam (width): 21m Molded depth: 9.40m Light draft: 3.230m Loaded draft: 6.000m

Gross Tonnage/Net Tonnage: 6,890/3,856

Number of cargo holds: 3

Hatch covers: None

Main engines: Ningbo Zhongce 6300-1323 kW (2 units)

Remarks: Container capacity: 675 TEU (84 dangerous goods containers, 6 reefer containers) / Equipped with shore power system / Equipped with fuel oil heating boiler