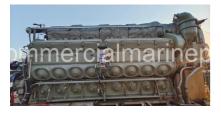

## **PRODUCT DESCRIPTION**

EMD L16-710G5C Marine Engine

2018 Built RTO

3325 BHP @ 750 RPMs

Counter-Clockwise Rotation

Heat Exchanger Cooled

Engine Hours Are Unknown, But Lower Due To Time Between Install And Vessel Scrappage

Engine Was Previously Ran In A Fish Factory Vessel

Removed From Scrapped Ship

Externally Inspected And No Damage Or Welding Externally.

Stored In Warehouse

Heat Exchanger, Engine Panel, Filter, And Engine Blower Available For Sale Also - Images Attached