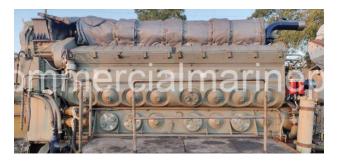

## **PRODUCT DESCRIPTION**

EMD L16-710G5C Marine Engine

2018 Built RTO

3325 BHP @ 750 RPMs

Counter-Clockwise Rotation

Heat Exchanger Cooled

Engine Hours Are Unknown, But Lower Due To Time Between Install And Vessel Scrappage

Engine Was Previously Ran In A Fish Factory Vessel

Removed From Scrapped Ship

Externally Inspected And No Damage Or Welding Externally.

Stored In Warehouse

Heat Exchanger, Engine Panel, Filter, And Engine Blower Available For Sale Also - Images Attached