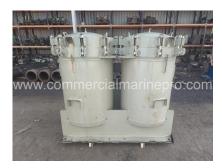

Engine Was Previously Ran In A Fish Factory Vessel

Removed From Scrapped Ship

Externally Inspected And No Damage Or Welding Externally.

Stored In Warehouse

Heat Exchanger, Engine Panel, Filter, And Engine Blower Available For Sale Also - Images Attached