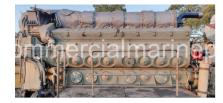

## **PRODUCT DESCRIPTION**

EMD L16-710G5C Marine Engine

2018 Built RTO

3325 BHP @ 750 RPMs

Counter-Clockwise Rotation

Heat Exchanger Cooled

Engine Hours Are Unknown, But Lower Due To Time Between Install And Vessel Scrappage

Engine Was Previously Ran In A Fish Factory Vessel

Removed From Scrapped Ship

Externally Inspected And No Damage Or Welding Externally.

Stored In Warehouse

Heat Exchanger, Engine Panel, Filter, And Engine Blower Available For Sale Also - Images Attached