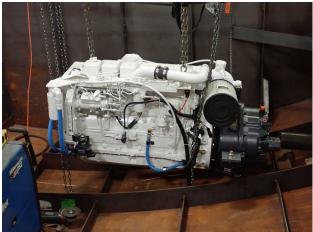

## **PRODUCT DESCRIPTION**

25 ft. 11 inches X 14 ft. 0 inches 5 ft. draft w/ full fuel Eye level off waterline: Approx. 14 ft. 6 inch. Approx dry weight: 40,000 lbs. Approx weight w/ fuel: 48,000 lbs. Fuel Capacity: 1,000 gallons total, each motor has a 250 gallon tank with center 500 gallon transfer tank for storage or to power both motors Twin Cummins DR6746RX 6BT new factory remanufactured 210 HP (all parts new except blocks, includes full Cummins warranty) Keel cooled through 8? channels each motor separate system Twin Disc MG-5075-SC 2.88:1 Steering-1Ξ국ϹΙΛΕ non follow up Hydraulic Tool storage room under pilot house Steering: electric over hydraulic Prop Shafts: 2.75? PINE PPC diameter with PYI Inc. PSS shaft seals Propellers: 32? x 20 four blade Power Tow style bronze Push knees: 10? wide x 5? 8? tall with rubber bumpers Winches- 5 ton deck mounted