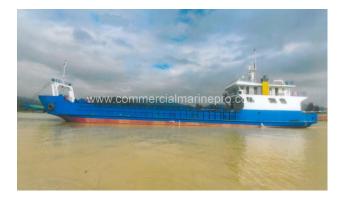

# "21" 450-Ton Car Ferry

### **PRODUCT DESCRIPTION**

2021-built 450-ton car ferry

Classification Society: CCS (China Classification Society) Navigation Area: Coastal A1+A2 Place of Construction: Fujian, China

#### **Dimensions**:

Length Overall: 53.52 m Beam: 12 m Depth: 2.8 m

#### Draft:

Light Load: 1.710 m Full Load: 2.150 m

## Tonnage:

Gross Tonnage: 493 Net Tonnage: 275

## Main Engine:

Brand: Weichai 6160 Power: 360 kW × 2

#### **Capacity:**

Cargo: 50 tons / 9 vehicles (10 m × 2.5 m lane) Passengers: 11 persons

## **Additional Features:**

Dangerous goods transport permitted Ice-strengthened hull Service speed: 13 knots Empty space below wheelhouse Equipped with ramps

Categories: Supply Boats, Tanker Vessels