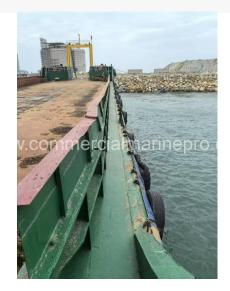

### **Features:**

- Equipped with bulwarks and ramp

Categories: <u>Supply Boats</u> **Vessel Beam in Feet** 53

**Condition** Used

**Additional Information** It is in good condition, now it is laid up. However, it does not need to be repaired. She was last inspected in 2024.