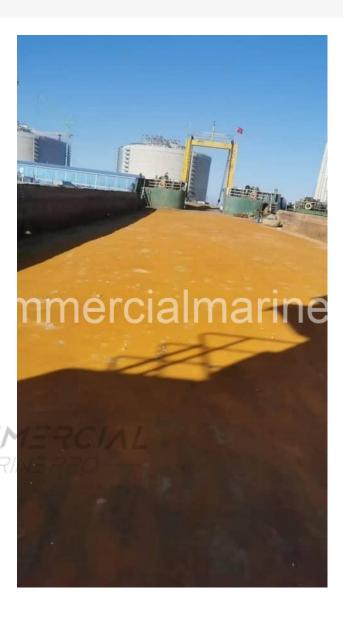

### **Features:**

- Equipped with bulwarks and ramp

Categories: <u>Supply Boats</u> **Vessel Beam in Feet** 53

**Condition** Used

**Additional Information** It is in good condition, now it is laid up. However, it does not need to be repaired. She was last inspected in 2024.