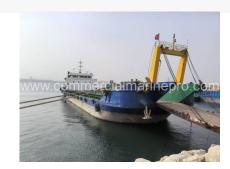

# 2,100DWT Deck Cargo Vessel - Built 2018

## **Dimensions:**

- LOA (Length Overall): 70m

- Beam: 16.2m - Depth: 4m

- Draft:

- Light Load: 1.552m - Full Load: 2.950m