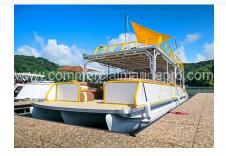

## **PRODUCT DESCRIPTION**

2025 Aloha Sky View (40' Long x 12' Wide) - Yellow & White .125 Gauge Heavy Duty 30" Diameter Triple Pontoons Dual Transoms with Twin Digtial 250HP Suzuki 30" Outboards **Digital Controls** Fiberglass Steering Console with Twin Garmin 12" **GPSMAP** Displays Garmin GC200 IP Camera System with 4 Cameras Power Assist Hydraulic Steering Premium Fusion Bluetooth Stereo System with Power ARINE PRO Amplifiers Cannon Speakers, Subwoofers and 8.8" Full Ranger **Speakers** Bathroom Head with Separate Fresh Water and Holding Tanks Refreshment Center Bar with Refrigerator & Sink 2 Heavy Duty Waterslides with High Pressure Pumps Sundeck Seating "Booth" with Anchorage Shade \$ White Acrylic Panel Upgrade \$ White Outboards Upgrade