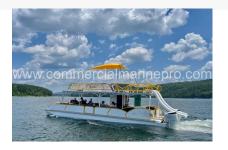

## **PRODUCT DESCRIPTION**

2025 Aloha Sky View (40' Long x 12' Wide) - Yellow & White .125 Gauge Heavy Duty 30" Diameter Triple Pontoons Dual Transoms with Twin Digtial 250HP Suzuki 30" Outboards **Digital Controls** Fiberglass Steering Console with Twin Garmin 12" **GPSMAP** Displays Garmin GC200 IP Camera System with 4 Cameras Power Assist Hydraulic Steering Premium Fusion Bluetooth Stereo System with Power ARINE PRO Amplifiers Cannon Speakers, Subwoofers and 8.8" Full Ranger **Speakers** Bathroom Head with Separate Fresh Water and Holding Tanks Refreshment Center Bar with Refrigerator & Sink 2 Heavy Duty Waterslides with High Pressure Pumps Sundeck Seating "Booth" with Anchorage Shade \$ White Acrylic Panel Upgrade \$ White Outboards Upgrade