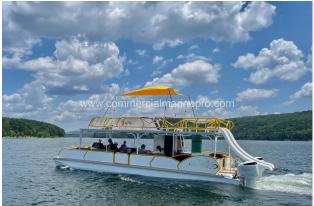

## **PRODUCT DESCRIPTION**

2025 Aloha Sky View (40' Long x 12' Wide) - Yellow & White .125 Gauge Heavy Duty 30" Diameter Triple Pontoons Dual Transoms with Twin Digtial 250HP Suzuki 30" Outboards **Digital Controls** Fiberglass Steering Console with Twin Garmin 12" **GPSMAP** Displays Garmin GC200 IP Camera System with 4 Cameras Power Assist Hydraulic Steering Premium Fusion Bluetooth Stereo System with Power ARINE PRO Amplifiers Cannon Speakers, Subwoofers and 8.8" Full Ranger **Speakers** Bathroom Head with Separate Fresh Water and Holding Tanks Refreshment Center Bar with Refrigerator & Sink 2 Heavy Duty Waterslides with High Pressure Pumps Sundeck Seating "Booth" with Anchorage Shade \$ White Acrylic Panel Upgrade \$ White Outboards Upgrade