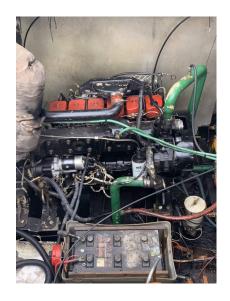

## PRODUCT DESCRIPTION

2003 MARINE INLAND FABRICATORS 25'x14' truckable pushboat Twin Cummins 260 HP, both fully rebuilt in 2021 and have approx 500 hrs since rebuild. Twin Disc MG-507 2.55:1 New starters. New prop shafts and cutlass bearings, many new parts. Good used working condition. props are believed to be 28? diameter

Additional Information There is a leak in one of the fuel tanks. The leak has been repaired but there is another leak on the other side. The boat will likely be sold with the current leak. ?Starts and runs well.? Motor rebuilt February 2021. Pushboat is sitting outside the building in an open environment.