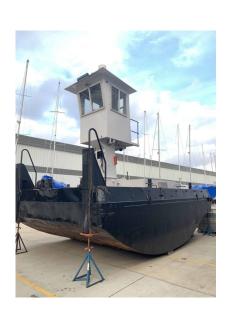

## 25x14 truckable pushboat

## PRODUCT DESCRIPTION

2003 MARINE INLAND FABRICATORS 25'x14' truckable pushboat Twin Cummins 260 HP, both fully rebuilt in 2021 and have approx 500 hrs since rebuild. Twin Disc MG-507 2.55:1 New starters. New prop shafts and cutlass bearings, many new parts. Good used working condition. props are believed to be 28? diameter