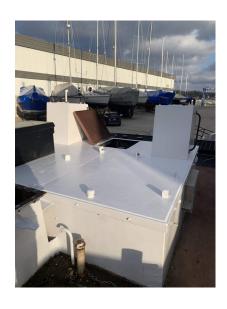

## PRODUCT DESCRIPTION

2003 MARINE INLAND FABRICATORS 25'x14' truckable pushboat Twin Cummins 260 HP, both fully rebuilt in 2021 and have approx 500 hrs since rebuild. Twin Disc MG-507 2.55:1 New starters. New prop shafts and cutlass bearings, many new parts. Good used working condition. props are believed to be 28? diameter