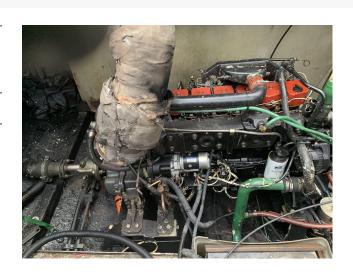

## PRODUCT DESCRIPTION

2003 MARINE INLAND FABRICATORS 25'x14' truckable pushboat Twin Cummins 260 HP, both fully rebuilt in 2021 and have approx 500 hrs since rebuild. Twin Disc MG-507 2.55:1 New starters. New prop shafts and cutlass bearings, many new parts. Good used working condition. props are believed to be 28? diameter

Additional Information There is a leak in one of the fuel tanks. The leak has been repaired but there is another leak on the other side. The boat will likely be sold with the current leak. ?Starts and runs well.? Motor rebuilt February 2021. Pushboat is sitting outside the building in an open environment.