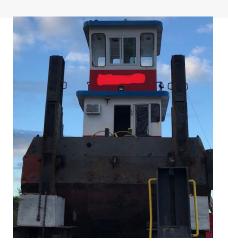

## 26ft truckable pushboat

## PRODUCT DESCRIPTION

2006

Flag: US

Length: 25' 6"
Breadth: 14'
Draft: 4'

**Pilot House**: 18' eye level

Propulsion: Twin John Deere 6068TFM75 turbos w

201HP / unit with under 1,000 hours

Gear: 5050 SC 3:1