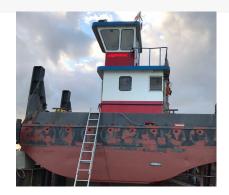

## 26ft truckable pushboat

## PRODUCT DESCRIPTION

2006

Flag: US

Length: 25' 6"
Breadth: 14'
Draft: 4'

**Pilot House**: 18' eye level

Propulsion: Twin John Deere 6068TFM75 turbos w

201HP / unit with under 1,000 hours

Gear: 5050 SC 3:1

Steel hull. Freshly painted both top and bottom, we new zincs.

Dripless stuffing boxes and new Cutlass bearings.

Categories: <u>Pushboats</u>
Total Vessel HP 400
Vessel Beam in Feet 14