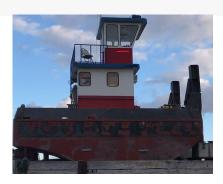

## 26ft truckable pushboat

## PRODUCT DESCRIPTION

2006

Flag: US

Length: 25' 6"
Breadth: 14'
Draft: 4'

**Pilot House**: 18' eye level

Propulsion: Twin John Deere 6068TFM75 turbos w

201HP / unit with under 1,000 hours

Gear: 5050 SC 3:1

Steel hull. Freshly painted both top and bottom, we new zincs.

Dripless stuffing boxes and new Cutlass bearings.

Categories: <u>Pushboats</u>
Total Vessel HP 400
Vessel Beam in Feet 14