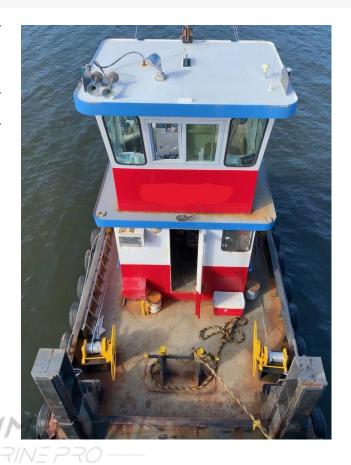

## 26ft truckable pushboat

## PRODUCT DESCRIPTION

2006

Flag: US

Length: 25' 6"
Breadth: 14'
Draft: 4'

**Pilot House**: 18' eye level

Propulsion: Twin John Deere 6068TFM75 turbos w

201HP / unit with under 1,000 hours

Gear: 5050 SC 3:1

**Generators:** single 12kw Kubota Generator

**Electronics:** Garmin combination GPS / chart plotter /

depth sounder and two VHF radios.

Pair new facing winches with 50' of 5/8" galvanized steel cable on each.

Steel hull. Freshly painted both top and bottom, we new zincs.

Dripless stuffing boxes and new Cutlass bearings.

Categories: <u>Pushboats</u>
Total Vessel HP 400
Vessel Beam in Feet 14