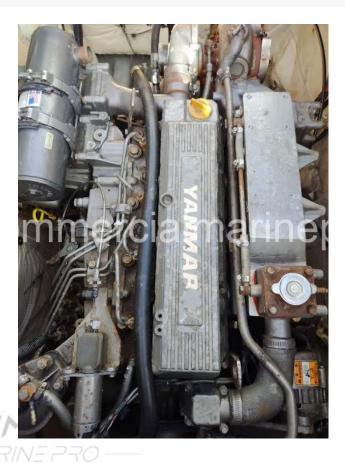

## (2)Yanmar 4LHA - DTE Marine Engines with ZF68IV gears

## **PRODUCT DESCRIPTION**

Two Yanmar 4hla-dte engines with ZF68IV trans gears.

Running takeouts. Low hours since rebuild in 2018. Great running conditions.

Includes dash panels for both engines. New water coolers. Lots of extra parts included, starter, filters.

**Technical Specifications:** 

Engine Type: 4-stroke, vertical, water-cooled diesel

engine

Number of Cylinders: 4

Displacement: 3.455 liters

Bore x Stroke: 100 mm x 110 mm

Maximum Power Output: 187.7 HP (138 kW) @ 3300

**Engine Model** 4LHA DTE

**HP** 187 **RPM** 3300