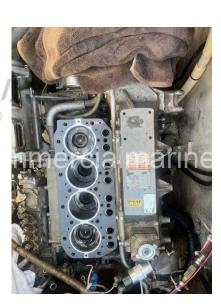

## **PRODUCT DESCRIPTION**

Two Yanmar 4hla-dte engines with ZF68IV trans gears.

Running takeouts. Low hours since rebuild in 2018. Great running conditions.

Includes dash panels for both engines. New water coolers. Lots of extra parts included, starter, filters.

**Technical Specifications:** 

Engine Type: 4-stroke, vertical, water-cooled diesel

engine

Number of Cylinders: 4

Displacement: 3.455 liters

Bore x Stroke: 100 mm x 110 mm

Maximum Power Output: 187.7 HP (138 kW) @ 3300