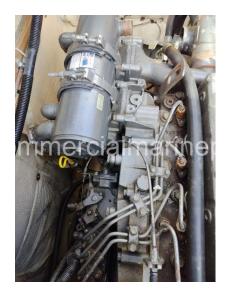

## **PRODUCT DESCRIPTION**

Two Yanmar 4hla-dte engines with ZF68IV trans gears.

Running takeouts. Low hours since rebuild in 2018. Great running conditions.

Includes dash panels for both engines. New water coolers. Lots of extra parts included, starter, filters.

**RPM** 

Maximum Torque: 480 Nm @ 2300 RPM

Fuel System: Direct Injection

Aspiration: Turbocharged with intercooler

Cooling System: Freshwater cooling with heat exchanger

Lubrication System: Forced lubrication by gear pump