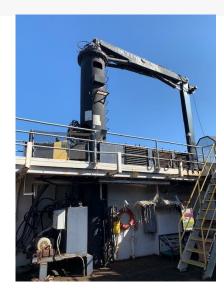

## 3.5 Ton Knuckleboom (pedestal mounted)

## **PRODUCT DESCRIPTION**

Ship that it was a part of was decommissioned and scrapped, so cranes were removed in that process. Already removed.

Main boom 20'

Knuckle 16'

Inside boom 12'

Pedestal to deck to top of turntable 20'

Operator control to bottom weld on deck 9' 6" Diameter 2/N = 220 of pedestal 41' Power pack 5x5x5 50ft reach per manufacturer