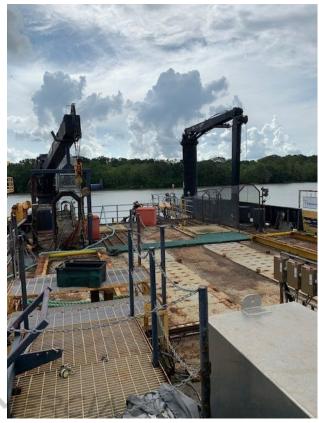

## 3.5 Ton Knuckleboom (pedestal mounted)

## **PRODUCT DESCRIPTION**

Ship that it was a part of was decommissioned and scrapped, so cranes were removed in that process. Already removed.

Main boom 20'

Knuckle 16'

Inside boom 12'

Pedestal to deck to top of turntable 20'

Operator control to bottom weld on deck 9' 6" Diameter 2/N = 220 of pedestal 41' Power pack 5x5x5 50ft reach per manufacturer