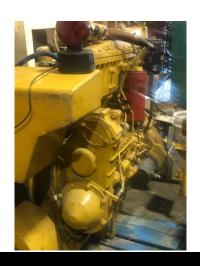

## (3) CAT 3406 marine gens 345HP Single C and pair of B's

## **PRODUCT DESCRIPTION**

One engine (3406C) has around 8K hrs, the other two (3406B) have around 5K hrs. Came out of a dredge. Vessel was returned, due to owner purchasing larger vessel. Reported they pulled the cylinder head and dropped the oil pan on one of the engines, and everything appears to be in excellent condition.