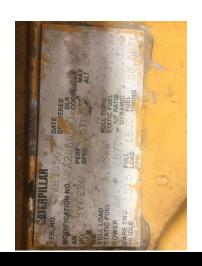

**Categories:** Marine Engines

**Engine Manufacturer/Brand CAT** 

**Engine Model** 3406

**HP** 345

**Condition RTO** 

**Additional Information** Currently set up as generators, but easily converted to propulsion