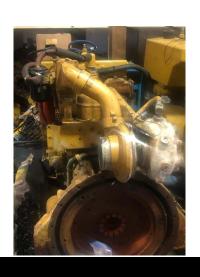

## (3) CAT 3406 marine gens 345HP Single C and pair of B's

## **PRODUCT DESCRIPTION**

One engine (3406C) has around 8K hrs, the other two (3406B) have around 5K hrs. Came out of a dredge. Vessel was returned, due to owner purchasing larger vessel. Reported they pulled the cylinder head and dropped the oil pan on one of the engines, and everything appears to be in excellent condition.