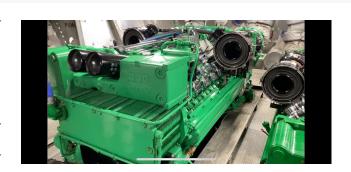

## (3) MTU 16v2000 Marine Engines - 6000 hours

## **PRODUCT DESCRIPTION**

1800hp @ 2300 RPM

Tier 1

Quantity - 3 Engines

**DDEC Version** 

Come with Harnesses and Controls

Owner is changing in order to meet EPA Regulations for his operation area.

Also available:

Specialty Tools and Numerous Spare Parts

**Categories:** Marine Engines

**Cooling Method** Heat Exchanger **Engine Manufacturer/Brand** MTU

Engine Model 16v2000

**HP** 1800

**RPM** 2300

**Hours on Equipment** 6000