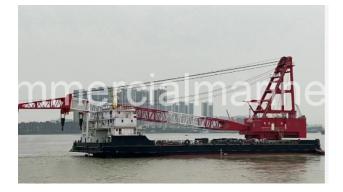

# 350T Lifting Capacity Fully Revolving Floating Crane Vessel

## **PRODUCT DESCRIPTION**

350T Lifting Capacity Fully Revolving Floating Crane Vessel Classification: ZC (China Classification Society) Built in: China Navigation Area: Coastal A1+A2 Flag: China Date of Construction: May 2023