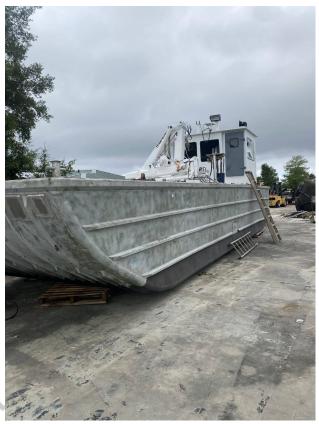

## 36 ft Aluminum Workboat -**Built 2023**

## **PRODUCT DESCRIPTION**

36 x 12 shallow draft Twin yamaha 200 hp outboards Heavy duty stainless steel outboard brackets Kubota 12 kw 3 phase generator 5 ton hiab sea crane 1 ton air conditioning Mini fridge Microwave Large amount of storage below deck Can finish with spuds and or push knees 90 % complete Builder will finish with buyers color choice and graphics RINE PRO