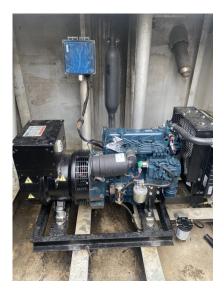

## **PRODUCT DESCRIPTION**

36 x 12 shallow draft Twin yamaha 200 hp outboards Heavy duty stainless steel outboard brackets Kubota 12 kw 3 phase generator 5 ton hiab sea crane 1 ton air conditioning Mini fridge Microwave Large amount of storage below deck Can finish with spuds and or push knees 90 % complete Builder will finish with buyers color choice and graphics RINE PRO

## Categories: Pushboats

Engine Model Yamaha 200 **HP** 200 **Additional Information** Generator is new 0 hrs Owner was told the engines had around 600 hrs but can know for sure until he installs and start Completion requires: