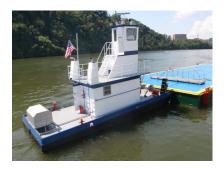

## 36 ft. Truckable Pushboat -Year 1990 - ID 901

## **PRODUCT DESCRIPTION**

Gross Tonnage - 16 Tons, Net Tonnage - 13 Tons Dead weight - 36 Tons - 72,000 lbs. 36'-0" Length X 14'-0" Beam X 4'-0" Draft Twin Detroit 671 Diesel Engines - 450 H.P. Gears - MG 507 Ratio 2.54:1 External Fuel Shutoff 40 Kva Leroy Somer Generator with on deck-bow connections to barge Fresh water holding tank with pump to supply water to barge Second generator on rear deck 15Kw (disconnected) Two 15 Ton Winches with Cable Face Wire Wheel House with Heat and Air, Radar and Deck Locker