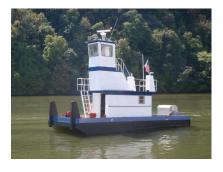

## 36 ft. Truckable Pushboat -Year 1990 - ID 901

## **PRODUCT DESCRIPTION**

Gross Tonnage - 16 Tons, Net Tonnage - 13 Tons Dead weight - 36 Tons - 72,000 lbs. 36'-0" Length X 14'-0" Beam X 4'-0" Draft Twin Detroit 671 Diesel Engines - 450 H.P. Gears - MG 507 Ratio 2.54:1 External Fuel Shutoff 40 Kva Leroy Somer Generator with on deck-bow connections to barge Fresh water holding tank with pump to supply water to barge Second generator on rear deck 15Kw (disconnected) Two 15 Ton Winches with Cable Face Wire Wheel House with Heat and Air, Radar and Deck Locker