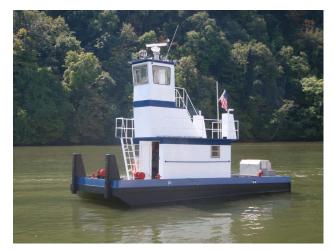

## 36 ft. Truckable Pushboat -Year 1990 - ID 901

## **PRODUCT DESCRIPTION**

Gross Tonnage - 16 Tons, Net Tonnage - 13 Tons Dead weight - 36 Tons - 72,000 lbs. 36'-0" Length X 14'-0" Beam X 4'-0" Draft Twin Detroit 671 Diesel Engines - 450 H.P. Gears - MG 507 Ratio 2.54:1 External Fuel Shutoff 40 Kva Leroy Somer Generator with on deck-bow connections to barge Fresh water holding tank with pump to supply water to barge Second generator on rear deck 15Kw (disconnected) Two 15 Ton Winches with Cable Face Wire Wheel House with Heat and Air, Radar and Deck Locker