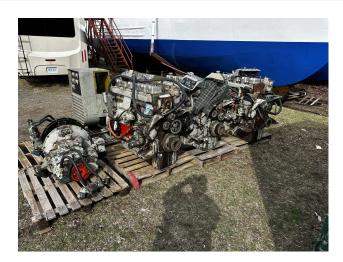

## (4 units) Volvo TMD 120A with Twin Disc MG509 gears

## **PRODUCT DESCRIPTION**

(2)running take outs

(2)standby units

Repowered a ship last spring and took the running engines and didn't run for a few years. Oil samples were okay.

RTOs have 20,000 hrs and have been rebuilt. since last may.

Standbys have 5000 hrs. They haven't been run for 10

Taken out of passenger vessels. Used in Fresh Water

They are stored in shrink wrapped near owner's shop.

Heat exchanged engines.

Twin Disc MG509 gears , 2.95:1 ratios

Four gears.

One rebulit for spare.

One of is a RTO and a running gears.

Gear output Straight.

Some Spare parts.

Categories: Marine Engines, Marine Gears Engine Manufacturer/Brand Volvo Engine Model 120A HP 320 Condition RTO