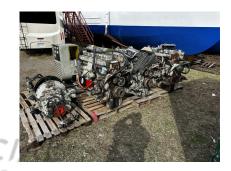

## (4 units) Volvo TMD 120A with Twin Disc MG509 gears

## **PRODUCT DESCRIPTION**

(2)running take outs

(2)standby units

Repowered a ship last spring and took the running engines and didn't run for a few years. Oil samples were okay.

RTOs have 20,000 hrs and have been rebuilt. since last may.

Standbys have 5000 hrs. They haven't been run for 10

Taken out of passenger vessels. Used in Fresh Water

They are stored in shrink wrapped near owner's shop.

Heat exchanged engines.

Twin Disc MG509 gears , 2.95:1 ratios

Four gears.

One rebulit for spare.

One of is a RTO and a running gears.

Gear output Straight.

Some Spare parts.

Categories: Marine Engines, Marine Gears Engine Manufacturer/Brand Volvo Engine Model 120A HP 320 Condition RTO