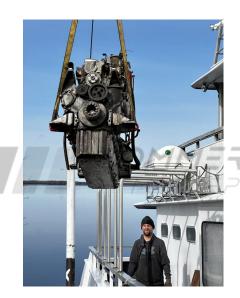

## **PRODUCT DESCRIPTION**

(2)running take outs

(2)standby units

Repowered a ship last spring and took the running engines and didn't run for a few years. Oil samples were okay.

RTOs have 20,000 hrs and have been rebuilt. since last may.

Standbys have 5000 hrs. They haven't been run for 10

Taken out of passenger vessels. Used in Fresh Water

They are stored in shrink wrapped near owner's shop.

Heat exchanged engines.

Twin Disc MG509 gears , 2.95:1 ratios