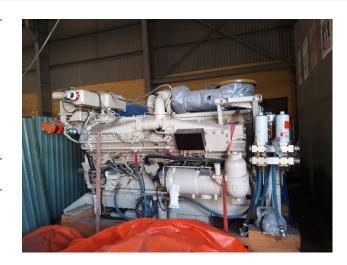

## 4 x New/Unused Cummins KTA50M-2 1300 kW @ 1900 rpm engine with gearboxes

## **PRODUCT DESCRIPTION**

2015 built, IMO Tier 2 and ABS Class approved engines and BV class approved gearboxes for sale. 4 Cummins KTA 50M BV type approved engines manufactured in 2015 in stock, un-used, with long term storage arrangements done by Cummins representatives after working test was performed last year. Those engine are IMO Tier 2, 1300 kW @ 1900 rpm, HEAVY DUTY. 4 x ZF5355 gearboxes, R= 3.47, with elastic coupling that are suitable for the Cummins KTA 50 engines. In addition and to finish, we have shaft lines and propellers that go with these engines and gear box suitable for high speed vessels.