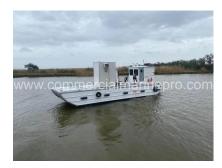

## **PRODUCT DESCRIPTION**

Built specifically to operate in US waters without needing to comply with cfr part 46 sub chapter I 40 x 12 x2 haib sea crane 1000 lbs @23', reach twin Yamaha 200 hp outboards, kuboda 12 kw 3 phase generator, 1000 cubic feet of storage below deck in 4 separate compartments, 4 water tight bulkheads, 10 electric bilge pumps led running lights, led work deck lights, gps plotter, video depth finder , vhf (with dcs), 12v battery chargers, solar battery charger, microwave , refrigerator, a/c unit, 100 gallon aluminum fuel tanks, removable 4x6 x8 cooler (34\*), truckable