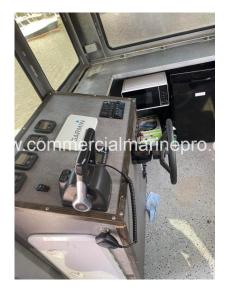

## **PRODUCT DESCRIPTION**

Built specifically to operate in US waters without needing to comply with cfr part 46 sub chapter I 40 x 12 x2 haib sea crane 1000 lbs @23', reach twin Yamaha 200 hp outboards, kuboda 12 kw 3 phase generator, 1000 cubic feet of storage below deck in 4 separate compartments, 4 water tight bulkheads, 10 electric bilge pumps led running lights, led work deck lights, gps plotter, video depth finder , vhf (with dcs), 12v battery chargers, solar battery charger, microwave , refrigerator, a/c unit, 100 gallon aluminum fuel tanks, removable 4x6 x8 cooler (34\*), truckable