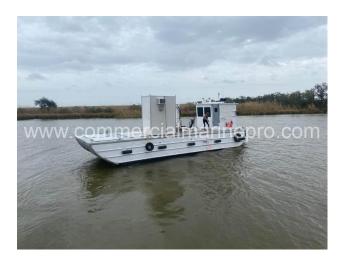

## **PRODUCT DESCRIPTION**

Built specifically to operate in US waters without needing to comply with cfr part 46 sub chapter I 40 x 12 x2 haib sea crane 1000 lbs @23', reach twin Yamaha 200 hp outboards, kuboda 12 kw 3 phase generator, 1000 cubic feet of storage below deck in 4 separate compartments, 4 water tight bulkheads, 10 electric bilge pumps led running lights, led work deck lights, gps plotter, video depth finder , vhf (with dcs), 12v battery chargers, solar battery charger, microwave , refrigerator, a/c unit, 100 gallon aluminum fuel tanks, removable 4x6 x8 cooler (34\*), truckable