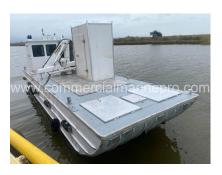

## **PRODUCT DESCRIPTION**

Built specifically to operate in US waters without needing to comply with cfr part 46 sub chapter I 40 x 12 x2 haib sea crane 1000 lbs @23', reach twin Yamaha 200 hp outboards, kuboda 12 kw 3 phase generator, 1000 cubic feet of storage below deck in 4 separate compartments, 4 water tight bulkheads, 10 electric bilge pumps led running lights, led work deck lights, gps plotter, video depth finder , vhf (with dcs), 12v battery chargers, solar battery charger, microwave , refrigerator, a/c unit, 100 gallon aluminum fuel tanks, removable 4x6 x8 cooler (34\*), truckable