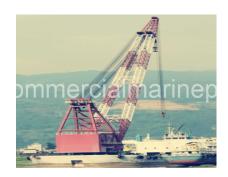

## 450T Lifting Capacity Fully Revolving Floating Crane

## PRODUCT DESCRIPTION

450T Lifting capacity Fully Revolving Floating Crane Classification: ZC (China Classification Society)

Built in: China

Navigation Area Coastal ,A1+A2

Flag: China

Built: October 2010

Length Overall (LOA): 63.65 meters

Beam: 24.5 meters

Molded Depth: 4.9 meters

Draft: 2.65 meters Gross Tonnage: 2261 Net Tonnage: 678

Maximum Lifting Capacity: 450 tons Maximum Lifting Height: 68.6 meters Maximum Working Radius: 23.2 meters

Boom Length: 78 meters

Main Engine Brand: CSSC Diesel Number of Main Engines: 2 units Main Engine Model: 6DKM-20e Main Engine Power: 736 kW \*2 Main Engine Speed: 900 RPM

Auxiliary Engine Brand: Shanghai Diesel Number of Auxiliary Engines: 4 units Auxiliary Engine Power: 400 kW each