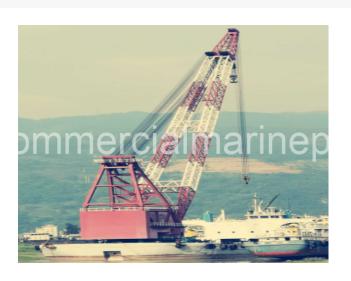

## 450T Lifting Capacity Fully Revolving Floating Crane

## PRODUCT DESCRIPTION

450T Lifting capacity Fully Revolving Floating Crane Classification: ZC (China Classification Society)

Built in: China

Navigation Area Coastal ,A1+A2

Flag: China

Built: October 2010

Length Overall (LOA): 63.65 meters

Beam: 24.5 meters

Molded Depth: 4.9 meters

Draft: 2.65 meters Gross Tonnage: 2261 Net Tonnage: 678

Maximum Lifting Capacity: 450 tons Maximum Lifting Height: 68.6 meters Maximum Working Radius: 23.2 meters

Boom Length: 78 meters

Main Engine Brand: CSSC Diesel Number of Main Engines: 2 units Main Engine Model: 6DKM-20e Main Engine Power: 736 kW \*2 Main Engine Speed: 900 RPM

Auxiliary Engine Brand: Shanghai Diesel Number of Auxiliary Engines: 4 units Auxiliary Engine Power: 400 kW each