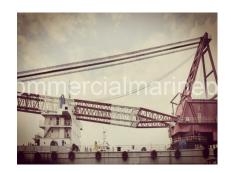

## 450T Lifting Capacity Fully Revolving Floating Crane

## PRODUCT DESCRIPTION

450T Lifting capacity Fully Revolving Floating Crane Classification: ZC (China Classification Society)

Built in: China

Navigation Area Coastal ,A1+A2

Flag: China

Built: October 2010

Length Overall (LOA): 63.65 meters

Beam: 24.5 meters

Molded Depth: 4.9 meters

Draft: 2.65 meters Gross Tonnage: 2261 Net Tonnage: 678

Maximum Lifting Capacity: 450 tons Maximum Lifting Height: 68.6 meters Maximum Working Radius: 23.2 meters

Boom Length: 78 meters

Main Engine Brand: CSSC Diesel Number of Main Engines: 2 units Main Engine Model: 6DKM-20e Main Engine Power: 736 kW \*2 Main Engine Speed: 900 RPM

Auxiliary Engine Brand: Shanghai Diesel Number of Auxiliary Engines: 4 units Auxiliary Engine Power: 400 kW each