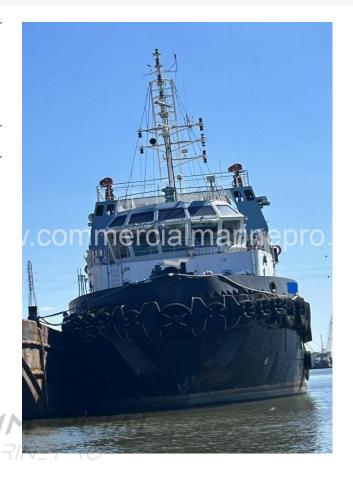

## 5150 BHP Anchor Handling Tug

## **PRODUCT DESCRIPTION**

5150 BHP Anchor Handling Tug / FlFl 1 w/

dispersant system Classification: BV

2011

LOA: 45m / 147.63ft Breadth: 12.6m / 41.33ft Depth: 5.3m / 17.38ft

Extreme Draft: 4.5 m / 14.76 ft

Bollard Pull (ahead) 65T

HP: 5150 BHP - CAT D3516B

Working Speed: 12 knots

Oil Dispersant Tank Capacity: 8.89 m3 / 2,351

US gallons

Generator 245KW, 415V/3ph/50hz cummins

@1,500rpm (three)

Fuel Capacity 460 m3 (121,519 US gallons)

Lube Oil Capacity 8.9m3 (2,351 US Gallons)

Deck Strength 5T/m2

Towing Wires 3,280' of 2"

Categories: <u>Tugboats</u>

Additional Information In laid up status with ABS since

2016. Engines and heaters ran regularly.