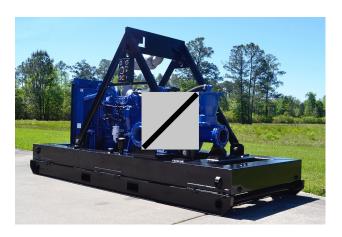

## 6 x 6 High Head Vacuum Assist Pump - 2810 GPM -New

## **PRODUCT DESCRIPTION**

- Model 6x6CHH-F
- Type: Centrifugal Size (suction) 6"
- Size (discharge) 6"
- Solids Handling 3"
- Capacity 2810 GPM
- Total Dynamic Head (MAX) 295 ft Shut off Head -295 ft Seals - Mechanical Impeller - Cast Iron Pump Housing - Cast Iron Power: Engine - 173 HP Diesel Fuel Tank Capacity - 180 gallons Approx.
- Run Time 28 hours (100% load)
- Dry Weight 6440 lbs. (including trailer)
- Dimensions (L x W x H) 175" x 88" x 83" (including trailer)
- Starting 12 V, Electric

## Condition New

**Additional Information** The 6" x 6" vac-assist pump is designed for water transfer in appliCATions requiring high pressure. Manufactured specifically for heavy-duty service, utilizing quality components to insure durability and dependability. Trailer or Skid Mount available. Pics are for samples only.. Can get specific pics if needed.