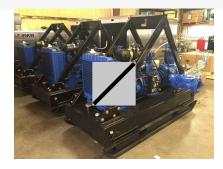

## 6 x 6 High Head Vacuum Assist Pump - 2810 GPM -New

## **PRODUCT DESCRIPTION**

- Model 6x6CHH-F
- Type: Centrifugal Size (suction) 6"
- Size (discharge) 6"
- Solids Handling 3"
- Capacity 2810 GPM
- Total Dynamic Head (MAX) 295 ft Shut off Head -295 ft Seals - Mechanical Impeller - Cast Iron Pump Housing - Cast Iron Power: Engine - 173 HP Diesel Fuel Tank Capacity - 180 gallons Approx.
- Run Time 28 hours (100% load)
- Dry Weight 6440 lbs. (including trailer)
- Dimensions (L x W x H) 175" x 88" x 83" (including trailer)
- Starting 12 V, Electric

## Condition New

**Additional Information** The 6" x 6" vac-assist pump is designed for water transfer in appliCATions requiring high pressure. Manufactured specifically for heavy-duty service, utilizing quality components to insure durability and dependability. Trailer or Skid Mount available. Pics are for samples only.. Can get specific pics if needed.