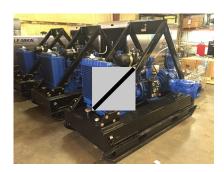

## Condition New

Additional Information The 6 Inch mobile self-priming pump is designed primarily for water and fluids transfer in appliCATions requiring high flow efficiency and solids handling capability. It is manufactured specifically for heavy-duty service, utilizing quality components to insure durability and dependability. Trailer or Skid Mount available. Pics are for samples only.. Can get specific pics if needed.