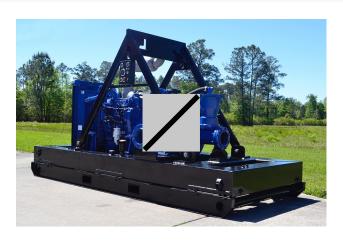

## 6 x 6 Mobile Self Priming Solids Handling Pump -1613 GPM - New

## **PRODUCT DESCRIPTION**

- Model 63-6STX-M
- Type: Centrifugal Size (suction) 6" Size (discharge) - 6"
- Solids Handling 3"
- Capacity 1613 GPM
- Total Dynamic Head (MAX) 121 ft
- Shut off Head 121 ft Seals Mechanical Impeller -Cast Iron Pump Housing - Cast Iron Power: Engine - 63 HP Diesel Fuel
- Tank Capacity 80 gallons Dry Weight 3820 lbs. (including trailer)
- Dimensions (L x W x H) 137" x 70" x 85" (including trailer)
- Starting 12 V, Electric

## Condition New

Additional Information The 6 Inch mobile self-priming pump is designed primarily for water and fluids transfer in appliCATions requiring high flow efficiency and solids handling capability. It is manufactured specifically for heavy-duty service, utilizing quality components to insure durability and dependability. Trailer or Skid Mount available. Pics are for samples only.. Can get specific pics if needed.