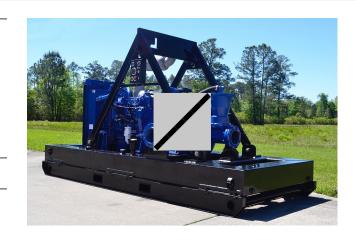

## PRODUCT DESCRIPTION

- Model 6x6CRP 63 M
- Type: Centrifugal Solids Handling
- Size (suction) 6" Size (discharge) 6" Solids Handling 3"
- Capacity 2500 GPM Total Dynamic Head (MAX) -105 ft
- Shut off Head 105 ft
- Seals Mechanical Impeller Cast Iron
- Pump Housing Cast Iron Power: Engine 63 HP
   Diesel Fuel
- Tank Capacity 80 gallons Approx.
- Run Time 28 hours (100% load)
- Dry Weight 3620 lbs. (including trailer)
- Dimensions (L x W x H) 137" x 70" x 85" (including trailer)
- Starting 12 V, Electric

Categories: <u>Pumps</u>
Condition New

**Additional Information** The 6 Inch mobile self-priming pump is designed primarily for water and fluids transfer in appliCATions requiring high flow efficiency and solids handling capability. It is manufactured specifically for heavy-duty service, utilizing quality components to insure durability and dependability. Pics are for samples only.. Can get specific pics if needed.