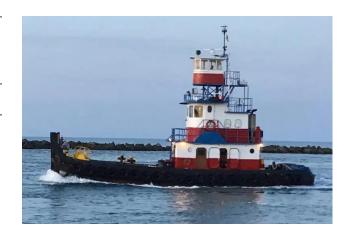

## 600 HP Pushboat

## PRODUCT DESCRIPTION

1972

**US Flag** 

L: 65'

W: 24'

Draft: 7.9

Powered by twin Detroit 8V71s with 300HP per unit and

4.5:1 ratio gears

Upper Pilot House w 32ft eye level

79 Gross Tons 54 Net Tons

Fuel: 10,000 U.S. Gallons

Potable Water: 1,000 U.S. Gallons

Endurance Range: 20 days fuel and stores

Cruising Speed: 8 knots

Categories: <u>Pushboats</u>
Total Vessel HP 1200
Vessel Beam in Feet 24