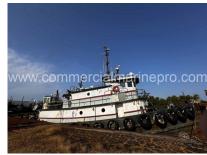

# 6000 HP Model Bow Tug -Built 1969

#### **DIMENSIONS**

• Length: 93.7 ft.

• Beam: 27 ft.

• Draft: 12 ft. - Owner states the Loaded Draft is

Under 11 ft most likely around 10ft.

GRT: 199NRT: 133Flag: US

• Year Built: 1969

• Class: ABS (Load Line)