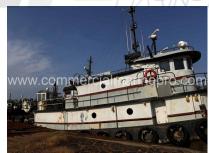

# 6000 HP Model Bow Tug -Built 1969

#### **DIMENSIONS**

• Length: 93.7 ft.

• Beam: 27 ft.

• Draft: 12 ft. - Owner states the Loaded Draft is

Under 11 ft most likely around 10ft.

GRT: 199NRT: 133Flag: US

• Year Built: 1969

• Class: ABS (Load Line)