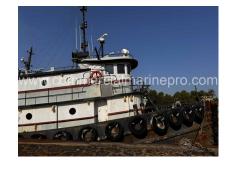

# 6000 HP Model Bow Tug -Built 1969

#### **DIMENSIONS**

• Length: 93.7 ft.

• Beam: 27 ft.

• Draft: 12 ft. - Owner states the Loaded Draft is

Under 11 ft most likely around 10ft.

GRT: 199NRT: 133Flag: US

• Year Built: 1969

• Class: ABS (Load Line)