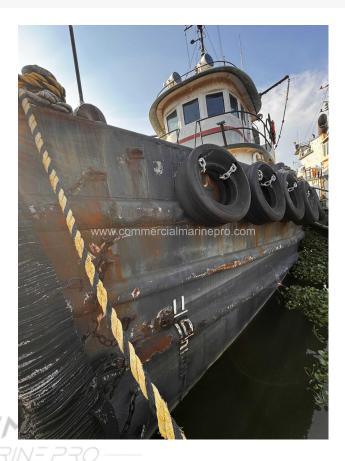

# 6000 HP Model Bow Tug -Built 1969

#### **DIMENSIONS**

• Length: 93.7 ft.

• Beam: 27 ft.

• Draft: 12 ft. - Owner states the Loaded Draft is

Under 11 ft most likely around 10ft.

GRT: 199NRT: 133Flag: US

• Year Built: 1969

• Class: ABS (Load Line)