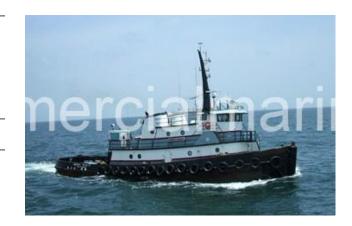

# 6000 HP Model Bow Tug -Built 1976

## **DIMENSIONS**

- Length: 96 ft.
- Beam: 29 ft.
- Draft: 13.5 ft. Owner states Loaded Draft is under 11ft most likely around 10ft
- GRT: 166 NRT: 113 Flag: US
- Year Built: 1976
- Class: ABS (Load Line)

# **PERFORMANCE**

Total Horsepower: 6,000 Running Speed: 10 Knots Eye

Level: 22 ft.

#### **MACHINERY**

Main Engine(s): (2) CAT 3512 DITA Generators: (2) Isuzu 99KW

#### CAPACITIES

Fuel: 62,000 Gallons Pot. Water: 4,100 Gallons

## **TOWING EQUIPMENT**

Winch: Smatco 55 DADT-170 (150,000lb. of Line Pull) w/ 2,200' of 1-3/4" Cable

## **ELECTRONICS**

(2) VHF Radios, (1) SSB, Twin Radar, Loran, Magnetic Compass, Gyro Compass, Satellite Radio, AIS,

Satellite Navigator

**Categories:** <u>Tugboats</u>

Additional Information Vessel has current COI Must be