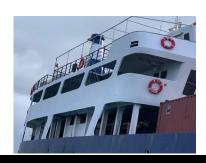

## 69m Landing Craft - Cargo Capacity 824 Tons

1979 - Greece

Gross / Net Tonnage: 764 / 229RT

Length Overall: 69.95 M Length Between PP: 63.45 M

PRODUCT DESCRIPTION

Breadth: 13.60 M Light Ship: 686.291 Dead Weight: 824.081

Clear deck space: 118' x 39', space under

accommodation deck: 59' x 32'.

Displacement: 1510.37

Summer Freeboard: 0.91 M

Depth Moulded: 4.00 M (Maximum) 3.564 M (Midship)

Main Engines: Maybach Mercedes Benz 835AB x 2

Main Engines Power: 1425 HP x 2

Fuel consumption: 46 gal/hr at 11.5 knots at 1100rpm.

**Categories:** Supply Boats

**Additional Information** All certificates renewed and valid until end of 2027. Last DD and SS done October

2022. Vessel is in full running condition.