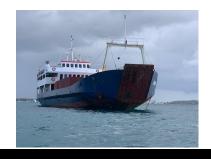

## 69m Landing Craft - Cargo Capacity 824 Tons

1979 - Greece

Gross / Net Tonnage: 764 / 229RT

Length Overall: 69.95 M Length Between PP: 63.45 M

PRODUCT DESCRIPTION

Breadth: 13.60 M Light Ship: 686.291 Dead Weight: 824.081

Clear deck space: 118' x 39', space under

accommodation deck: 59' x 32'.

Displacement: 1510.37

Summer Freeboard: 0.91 M

Depth Moulded: 4.00 M (Maximum) 3.564 M (Midship)

Main Engines: Maybach Mercedes Benz 835AB x 2

Main Engines Power: 1425 HP x 2

Fuel consumption: 46 gal/hr at 11.5 knots at 1100rpm.

**Categories:** Supply Boats

**Additional Information** All certificates renewed and valid until end of 2027. Last DD and SS done October

2022. Vessel is in full running condition.