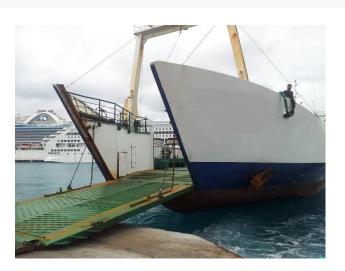

## 69m Landing Craft - Cargo Capacity 824 Tons

1979 - Greece

Gross / Net Tonnage: 764 / 229RT

Length Overall: 69.95 M Length Between PP: 63.45 M

PRODUCT DESCRIPTION

Breadth: 13.60 M Light Ship: 686.291 Dead Weight: 824.081

Clear deck space: 118' x 39', space under

accommodation deck: 59' x 32'.

Displacement: 1510.37

Summer Freeboard: 0.91 M

Depth Moulded: 4.00 M (Maximum) 3.564 M (Midship)

Main Engines: Maybach Mercedes Benz 835AB x 2

Main Engines Power: 1425 HP x 2

Fuel consumption: 46 gal/hr at 11.5 knots at 1100rpm.

**Categories:** Supply Boats

**Additional Information** All certificates renewed and valid until end of 2027. Last DD and SS done October

2022. Vessel is in full running condition.