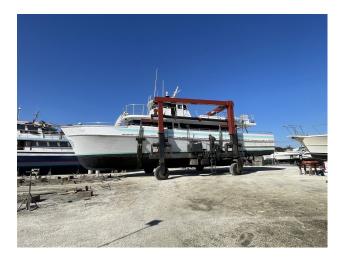

## '75 Giliken Vessel - Current COI

## **PRODUCT DESCRIPTION**

Two 20 KW northern lights Generators. one has 8k hrs the other has 1k hrs

Three Detroit 871's engines. The owner runs them once a week.

Current COI and a Coast guard in Inspection July '22.

Not currently in use at a dock. Not in use because he does not have the crew.

Licensed for up to 20 miles off shore.

Used as a Party fishing boat.

Has a men and women's restroom. 126 Passengers

Has a vending machine on it.

Has 24 dining seats. Top deck licensed for 42 people.

Has all required electronics. AIS autopilot. Has all the safety equipment.

All electronics are new-ish.

Owner says it is extremely over built.

**Categories:** Fishing Vessels

Engine Manufacturer/Brand Detroit

Engine Model 8v71

**Passenger Capacity** 126

Generator Manufacturer/Brand Northern Lights

kW Rating 20