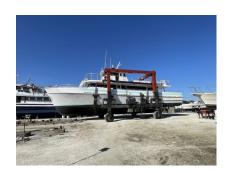

## '75 Giliken Vessel - Current COI

## **PRODUCT DESCRIPTION**

Two 20 KW northern lights Generators. one has 8k hrs the other has 1k hrs

Three Detroit 871's engines. The owner runs them once a week.

Current COI and a Coast guard in Inspection July '22.

Not currently in use at a dock. Not in use because he does not have the crew.

Licensed for up to 20 miles off shore.

Used as a Party fishing boat.

Has a men and women's restroom. 126 Passengers

Has a vending machine on it.

Has 24 dining seats. Top deck licensed for 42 people.

Has all required electronics. AIS autopilot. Has all the safety equipment.

All electronics are new-ish.

Owner says it is extremely over built.

**Categories:** Fishing Vessels

Engine Manufacturer/Brand Detroit

Engine Model 8v71

**Passenger Capacity** 126

Generator Manufacturer/Brand Northern Lights

kW Rating 20