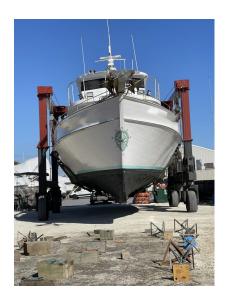

## '75 Giliken Vessel - Current COI

## **PRODUCT DESCRIPTION**

Two 20 KW northern lights Generators. one has 8k hrs the other has 1k hrs

Three Detroit 871's engines. The owner runs them once a week.

Current COI and a Coast guard in Inspection July '22.

Not currently in use at a dock. Not in use because he does not have the crew.

Licensed for up to 20 miles off shore.

Used as a Party fishing boat.

Has a men and women's restroom. 126 Passengers

Has a vending machine on it.

Has 24 dining seats. Top deck licensed for 42 people.

Has all required electronics. AIS autopilot. Has all the safety equipment.

All electronics are new-ish.

Owner says it is extremely over built.

**Categories:** Fishing Vessels

Engine Manufacturer/Brand Detroit

Engine Model 8v71

**Passenger Capacity** 126

Generator Manufacturer/Brand Northern Lights

kW Rating 20