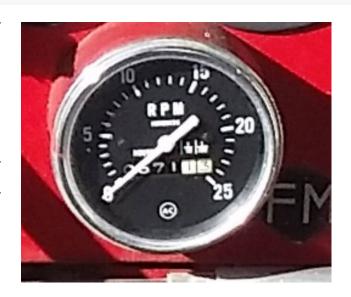

## **PRODUCT DESCRIPTION**

Model Number: NT-855-F2. 855 Turbo Fire pump motor with only 671 hours. Purchased form a large industrial company who replaced it to meet emissions goals. This unit was used as a fire pump motor in a fixed loCATion. The hours on it were from scheduled testing over the years. It is possible to convert to marine appliCATion as it is equipped heat exchanger. The engine was delivered to a local diesel shop for inspection and testing. The mechanic reported no issues after running it. Video available with deposit.