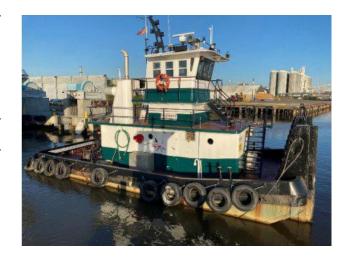

## 900hp Push boat - Built 1978

## **PRODUCT DESCRIPTION**

Main engines 12 V Detroit's 71, twin disc gears 4.5:1, 4 blade stainless props 50x41

Used as an agitation dredge beam. It has made some ship deliveries, moved other yachts and pushed other boats.

**Total Vessel HP** 900

**Vessel Beam in Feet** 20