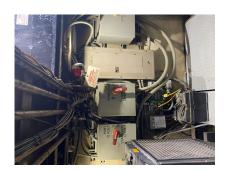

## **PRODUCT DESCRIPTION**

Main engines 12 V Detroit's 71, twin disc gears 4.5:1, 4 blade stainless props 50x41

Used as an agitation dredge beam. It has made some ship deliveries, moved other yachts and pushed other boats.

One bunk room and kitchen and bathroom.

Draw back for boat is that it is too tight for four people

One generator has 3500 -4000hrs

Listed as 900hp but is 850-900hp

Main engine has a lot of hours but the other engine was replaced 7500 port main star board 25000 since last major update. .