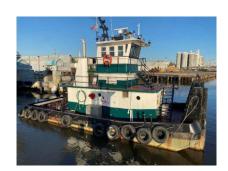

## 900hp Push boat - Built 1978

## **PRODUCT DESCRIPTION**

Main engines 12 V Detroit's 71, twin disc gears 4.5:1, 4 blade stainless props 50x41

Used as an agitation dredge beam. It has made some ship deliveries, moved other yachts and pushed other boats.

**Total Vessel HP** 900

**Vessel Beam in Feet** 20