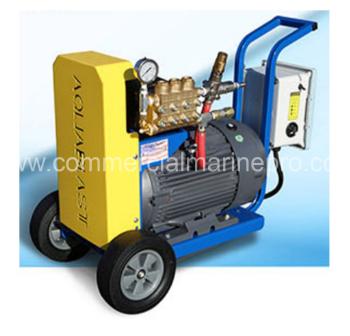

## **PRODUCT DESCRIPTION**

Aqua Blast P3900ECR Marine High Pressure Washer

All In Original Packaging - NEVER USED!

Electric Driven, Cold Water

Fully Self Contained Cart Mount Power Washing Unit

All Equipment Is Installed On A Powder Coated Frame

3.1 GPM @ 9000 PSI (620 Bar)

15,000 PSI Glycerin Filled High Pressure Gauge

20 HP TEFC Electric Motor, 480 Volt, 3 Phase, 60Hz

Trigger Shut Off Gun With Cool Grip

Stainless Steel Single Wand With Side Handle

Spinning Turbo Nozzle

Safety Relief Pop-off Valve To Prevent Over Pressurizing

140-Degree F. Heat Sensor In Bypass For Pump Protection

**Inline Water Strainer** 

Heavy Duty Steel Frame With Caster Wheel Kit

## Quick Disconnect

Belt Driven Triplex Ceramic Plunger Pump With Oil Bath Crankcase

Industrial Unloader Valve

Auto Start/Stop

Motor Control Box With Hour Meter

Approx. Dimensions: 22" W x 36" L, 486 Lbs.

Industrial Sandblasting Kit w/Nozzle, Carbide Tip, Fan Spray And Hose