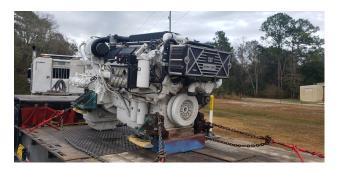

## **PRODUCT DESCRIPTION**

New Unused, CAT C32 ACERT Marine Engines EPA Tier 2 E- Rating Were purchased for a Motor Yacht that was being refurbished. However, Owner has decided to not pursue completion.. Vessel was demolished and all Surplus inventory stored for future sale. 2005. ARR# 2447158 and ARR#2447159. RNC serial prefix

Engines are bobtail.

Categories: Marine Engines Cooling Method Heat Exchanger Engine Manufacturer/Brand CAT Engine Model C32 ACERT - EPA TIER 2 HP 1925 RPM 2300 Hours on Equipment -2 Gear Manufacturer Twin Disc Gear Model MG 6600 Gears Output Straight Gear Condition Array Ratio 4.72:1 Condition Surplus Additional Information All equipment being stored.