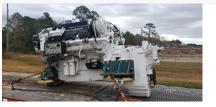

## **PRODUCT DESCRIPTION**

New Unused, CAT C32 ACERT Marine Engines EPA Tier 2 E- Rating Were purchased for a Motor Yacht that was being refurbished. However, Owner has decided to not pursue completion.. Vessel was demolished and all Surplus inventory stored for future sale. 2005. ARR# 2447158 and ARR#2447159. RNC serial prefix

Engines are bobtail.

Categories: Marine Engines Cooling Method Heat Exchanger Engine Manufacturer/Brand CAT Engine Model C32 ACERT - EPA TIER 2 HP 1925 RPM 2300 Hours on Equipment -2 Gear Manufacturer Twin Disc Gear Model MG 6600 Gears Output Straight Gear Condition Array Ratio 4.72:1 Condition Surplus Additional Information All equipment being stored.