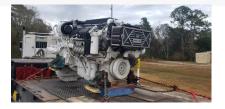

## **PRODUCT DESCRIPTION**

New Unused, CAT C32 ACERT Marine Engines EPA Tier 2 E- Rating Were purchased for a Motor Yacht that was being refurbished. However, Owner has decided to not pursue completion.. Vessel was demolished and all Surplus inventory stored for future sale. 2005. ARR# 2447158 and ARR#2447159. RNC serial prefix

Engines are bobtail.

Categories: Marine Engines Cooling Method Heat Exchanger Engine Manufacturer/Brand CAT Engine Model C32 ACERT - EPA TIER 2 HP 1925 RPM 2300 Hours on Equipment -2 Gear Manufacturer Twin Disc Gear Model MG 6600 Gears Output Straight Gear Condition Array Ratio 4.72:1 Condition Surplus Additional Information All equipment being stored.