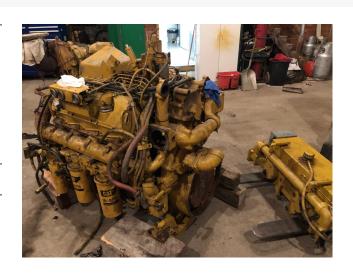

## CAT 3408B-DITA Marine Propulsion Engine with TD MG514C Ratio: 4.5:1

## **PRODUCT DESCRIPTION**

Used CAT 3408B-DITA Marine Propulsion Engine Factory rated at 402Hp @ 1800RPM " Continuous rating " and upgraded to 470Hp @ 1800RPM Arr# 4W4000 Year built 1988 18,321 total hours on meter approx 2000 hours since rebuilt by CAT dealer Water cooled exhaust manifold Water cooled turbocharger Expansion tank Air cleaner Front PTO housing Variable speed governor with hand / cable lever

Categories: <u>Marine Engines</u> **Engine Manufacturer/Brand** CAT

**Engine Model** 3406

**HP** 470 **RPM** 1800

Gear Manufacturer Twin Disc

**Gear Model** 514C **Ratio** Ratio: 4.5:1