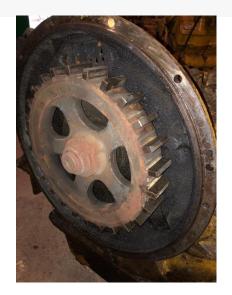

Categories: <u>Marine Engines</u> **Engine Manufacturer/Brand** CAT

**Engine Model** 3406

**HP** 470 **RPM** 1800

Gear Manufacturer Twin Disc

**Gear Model** 514C **Ratio** Ratio: 4.5:1