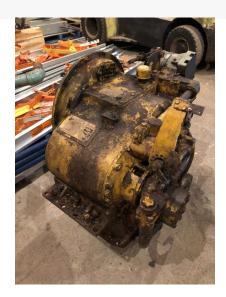

Categories: <u>Marine Engines</u> **Engine Manufacturer/Brand** CAT

**Engine Model** 3406

**HP** 470 **RPM** 1800

Gear Manufacturer Twin Disc

**Gear Model** 514C **Ratio** Ratio: 4.5:1