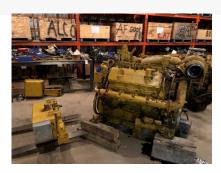

## CAT 3408B-DITA Marine Propulsion Engine with TD MG514C Ratio: 4.5:1

## **PRODUCT DESCRIPTION**

Used CAT 3408B-DITA Marine Propulsion Engine Factory rated at 402Hp @ 1800RPM " Continuous rating " and upgraded to 470Hp @ 1800RPM Arr# 4W4000 Year built 1988 18,321 total hours on meter approx 2000 hours since rebuilt by CAT dealer Water cooled exhaust manifold Water cooled turbocharger Expansion tank Air cleaner Front PTO housing Variable speed governor with hand / cable lever

Categories: <u>Marine Engines</u> **Engine Manufacturer/Brand** CAT

**Engine Model** 3406

**HP** 470 **RPM** 1800

Gear Manufacturer Twin Disc

**Gear Model** 514C **Ratio** Ratio: 4.5:1